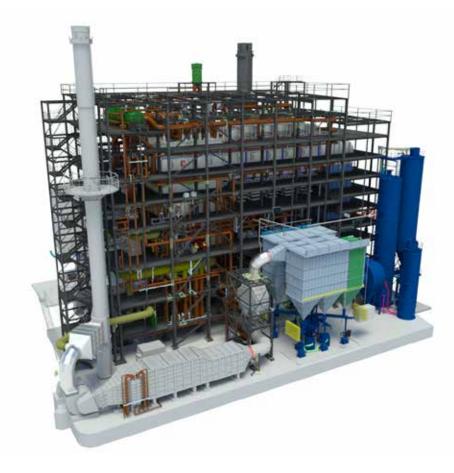

# **Competence in Waste to Energy**

Oschatz Power is a leading supplier of plants for the thermal utilization of gaseous, liquid and solid waste materials. In the "Waste to Energy" segment, Oschatz Power offers small and medium-sized plants for fuel volumes of 30,000 to 100,000 t/a (calorific value range: 8 - 23 MJ/kg). All power plants are delivered on a turnkey base.

# **Technologies**

- · Stationary (bubbling) fluidized bed
- Grate firing (air and water cooled)
- High-pressure steam-generator from 15 to 50 MWth
- Steam turbine set incl. generator, cooler and BoP

Rising prices for fossil fuel in combination with higher CO<sub>2</sub> costs are leading to a new awareness in the energy sector. The thermal utilization of production residues and waste is gaining a completely new and sustainable dimension.

# We take care of all process steps - from planning to commissioning as well as the maintenance of the plant:

- Support in project development (FEED, concept development, budget offers)
- · Basic and detail engineering
- Process engineering and project management
- Procurement, production monitoring, installation
- Construction site supervision, commissioning, start-up, instruction and training
- Service, spare parts and maintenance