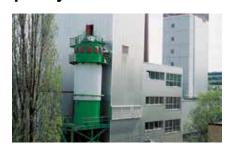

### References production waste: paper rejects and short fiber residues (pulper pulp)

Giershagen/DE, 420°C, 33t/h, 38 barg

Mayen/DE, 405°C, 15t/h, 32 barg

Crescentino/IT, 480°C, 50t/h, 65 barg