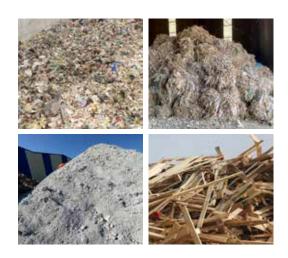

#### **Fuel spectrum**

- Residual materials from waste processing (RDF)
- Pulper rejects and short fiber residues (pulper pulp)
- Commercial waste, biomass, waste wood, etc.