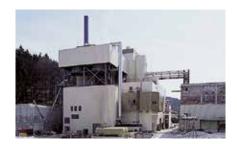

### References production waste: paper rejects and short fiber residues (pulper pulp)

Giershagen/DE, 420°C, 33t/h, 38 barg

Mayen/DE, 405°C, 15t/h, 32 barg

Crescentino/IT, 480°C, 50t/h, 65 barg