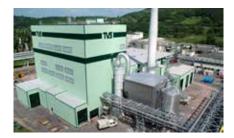

## References for residual materials from waste processing (RDF, EBS, SRF)

Hagenow/DE, 410°C, 34t/h, 46 barg

Rudolstadt/DE, 420°C, 33t/h, 38 barg

Andernach/DE, 525°C, 65th, 70 barg